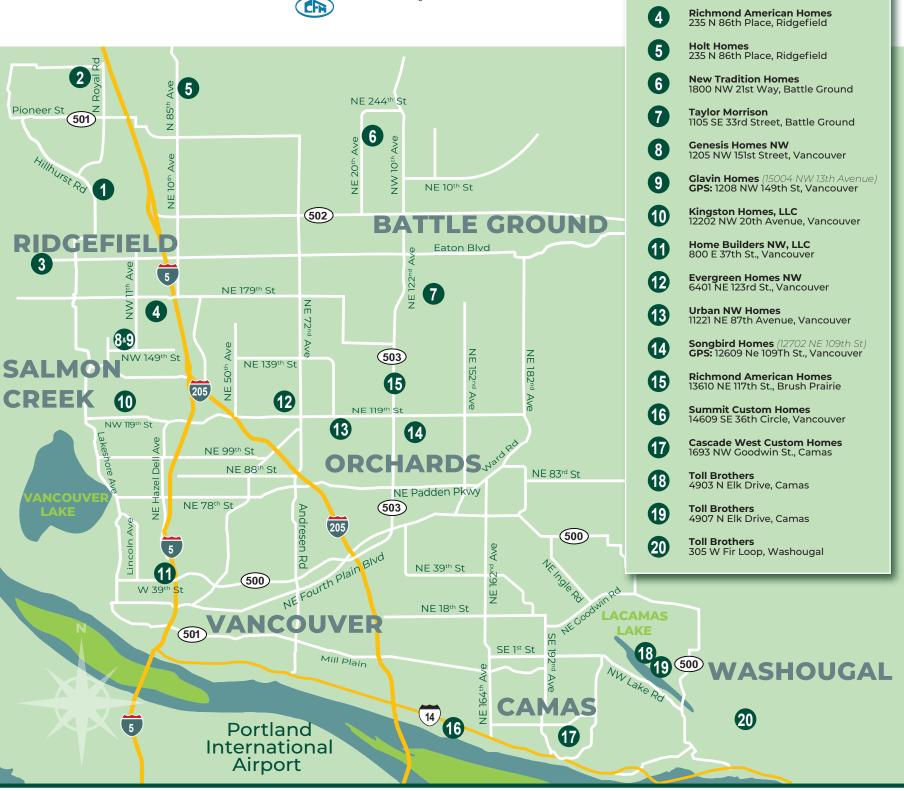

## Please note

Directional signs will be near the homes. GPS locations may not display current address for newly built homes. Pahlisch Homes 3727 S Arwana Ln, Ridgefield

Pacific Lifestyle Homes 27660 N Royle Road, Ridgefield

**Garrette Custom Homes** 5604 NW 193rd Circle, Ridgefield

## **Driving directions to 2024 tour homes**

Note: Do not use the addresses in your GPS. They may not get you to the right location. New construction is not always picked up in maps. These directions are also based on coming from a main road. Please refer to the map if going in order, as you may be close to other homes.

Home 1 – Pahlisch Homes – Sanderling Park – 3727 S Arwana Ln, Ridgefield - From Vancouver - Take i-5 North to Exit 14 (Pioneer St. / Ridgefield), Turn left on Pioneer St. Continue on Pioneer St until you reach the roundabout at the Pioneer St/ S Royal Road intersection. Take the 3rd exit onto Royal Rd, Continue on Royle Rd until you reach S. Hillhurst Rd. Turn left on Hillhurst, continue on Hillhurst until you reach S Green Pastures Dr. Turn left on S Green Pastures Dr. Home is located on the corner of S Green Pastures Dr and S Arwana Ln.

Home 2 – Pacific Lifestyle Homes – Paradise Point – 27660 N Royle Road, Ridgefield – On I-5 North take exit 14 for WA-501 and Pioneer St towards Ridgefield. At exit light take a left onto Pioneer St. Stay on Pioneer Street for about 1.4 miles continuing straight through the first traffic circle. At the second traffic circle take a right onto N Royal Rd. In about half a mile Paradise Pointe will be on your left.

Home 3 – Garrette Custom Homes – Kemper Grove – 5604 NW 193rd Circle, Ridgefield - On I-5 north take exit 9 for NE 179th St toward Battle Ground. Head straight onto NE 10th Ave for 1 mile and then take a left onto NE 199th Ave. In 3.2 miles take a left onto NW 55th Ave. In 0.2 miles Kemper Grove will be on your right.

Home 4 – Richmond American Homes – North Haven – 17813 NW 7th Avenue, Ridgefield – From I-5, take Exit 9 for NE 179<sup>th</sup> Street and turn left. Continue for approx. 1.1 miles. Turn left on NW 11<sup>th</sup> Avenue. Left on NW 178<sup>th</sup> Street. Community is ahead.

**Home 5 – Holt Homes – Greely Farms – 235 N 86th Place, Ridgefield -** From I5 North -use the right 2 lanes to take exit 11 for WA – 502 E towards Battle Ground. Merge onto WA 502, turn left onto NE 10<sup>th</sup> Ave. Continue onto N 85<sup>th</sup> Ave. Turn right onto N 4<sup>th</sup> St. Turn right toward N 86<sup>th</sup> Ave. Greely Farms Model will be on your right.

Home 6 – New Tradition Homes – Walker Field - Remodel – 1800 NW 21st Way, Battle Ground – From Hwy 503 in Battle Ground, Turn left (West) on 244th Street, turn left (East) on 20th Street, turn left (North) on 17th Place. From I-5 Take the Battle Ground Exit onto 219th, and head East, turn left (North) on NW 20th Ave, Take a right (East) onto 20th Street, turn left (North) onto 17th Place.

Home 7 – Taylor Morrison – Elk Prairie – 1105 SE 33rd Street, Battle Ground - Northbound: From I-5 N use the right lane to take exit 9 for the NE 179th St toward Battle Ground. Continue onto NE 10th Avenue. Turn right onto NE 199th St. Continue on SW Eaton Blvd. Turn right onto NE 142nd Avenue/SE Grace Ave. Turn left onto SE 33rd Street, End at 1105 SE 33rd St. Southbound: From I-5 S take Exit 11 for WA-502 E toward Battle Ground. Continue onto WA-502, turn right onto NE 50th Avenue. Turn left onto NE 199th St. Continue onto SW Eaton Blvd. Turn right onto NE 142nd Avenue/SE Grace Ave. Turn left onto SE 33rd St. End at 1105 SE 33rd St.

Home 8 – Genesis Homes NW– Martin Meadow– 1205 NW 151st Street, Vancouver - 1-5 to Exit 7B/NE 139th Street in Salmon Creek, left on NE 139th St., right turn on NE 10th Avenue., turn left on NE 149th Street., 1.2 miles to subdivision, turn right, through the gate, around to 151st Street.

Home 9 – Glavin Homes– Martin Meadow– 15004 NW 13th Avenue, Vancouver - 1-5 to Exit 7B/NE 139th Street in Salmon Creek, left on NE 139th St., right turn on NE 10th Avenue., turn left on NE 149th Street. Right onto NW 12th Avenue into Martin Meadow. Left onto NW 150th St.

Home 10 – Kingston Homes, LLC– Ashbury– 12202 NW 20th Avenue, Vancouver - 15 to 99th St. Exit, West on 99th Street to NW 21st Avenue. Turn Right (North) Turn Right on NW 122nd St (East) which will turn you left onto 20th Avenue. The house is on the left.

Home 11 – Home Builders– 800 E 37th St, Vancouver - I-5 South, Exit 2 onto 39th Street West, Left on H Street to intersection of E 37th and H Street. I-5 North, Exit 2 left onto 39th Street West, Left on H Street to intersection of E 37th and H Street.

Home 12 – Evergreen Homes NW– Royal Glen– 6401 NE 123rd St, Vancouver - From I-5 Northbound: Take Exit 5 for NE 99th St., turn Right. Left on NE St. Johns Rd., Left on NE 72nd Ave., Left on NE 123rd St., curves right into NE 66th Ave. Left on NE 64th Avenue. 6401 NE 123rd St is straight ahead. From I-5 Southbound: Take I-5 South to I-205 South. Follow signs for Salem/NE 134th ST. toward WSU/Vancouver. Take NE Hwy 99 South, Turn left on NE 117th St. becomes NE 119th St. Turn left on NE 58th Ave. Turn right on NE 124th St. Turn right on NE 64th Ave.

Home 13 – Urban NW Homes–Urban Estates– 11221 NE 87th Avenue, Vancouver - 205 North to Padden Parkway, Left on NE 94th Ave, Stay straight through roundabout, stay left at curve on NE 105th St, stay right at curve on NE 87th St, take a right onto 87th Ave, Urban Estates, Lot 3, 11211 NE 87th Ave.

Home 14 – Songbird Homes – Luden Estates – 12702 NE 109th St, Vancouver - From NE Padden Parkway, head North on NE 117th Avenue (Hwy 503). Turn right on NE 99th St, then left on NE 124th Ave, then right on NE 109th St, which will take you right to the model home. "Navigate to Luden Estates by Songbird Homes"

Home 15 – Richmond American Homes Parkers Landing– 13610 NE 117th St, Brush Prairie - From I-205, take Exit 32 for NE Padden Parkway. Turn left on NE 117<sup>th</sup> Avenue and continue approx. 7 miles. Turn right on NE 119<sup>th</sup> Street. Right on NE 137<sup>th</sup> Avenue. Turn right on NE 117<sup>th</sup> Street. Community is ahead

Home 16 – Summit Custom Homes – Remodel Home – 14609 SE 36th Circle, Vancouver - On Highway 14 take Exit 8 for 164th heading South. Turn right at the stop sign onto Evergreen Highway. Head west on Evergreen Highway. Turn right on Rivercrest Avenue continuing onto Rivercrest Drive. Turn left on SE 47th Ct and then right on SE 36th Circle.

Home 17 – Cascade West Custom Homes– Firestone Ridge – 1693 NW Goodwin Street, Camas - Follow WA-14 to SE 192nd Avenue. Take Exit 10. Continue on SE 192nd Avenue. Take a right (east) on SE Brady Road, through the first traffic circle use 2nd exit onto Columbia Palisades Dr. Then right (east) onto and SE Ascension Dr. Then turn right (east) onto SE View Crest Ter. and follow through to NW Goodwin St. in Camas. The home will be on the left (west).

Homes 18 & 19 – Toll Brothers – Lacamas Hills – 4903 N Elk Drive, and 4907 N Elk Drive Camas - From Hwy 205, take WA-14 to NW 6th Avenue in Camas. Take exit 12 toward City Center and continue on NW 6th Dr through the roundabout. Turn left onto Division St., right onto NE 17th Avenue, and left onto NE Everett St. Continue straight through the traffic circle and turn left onto SE Leadbetter Rd. Turn right onto N Elk Drive into Lacamas Hills.

Home 20 – Toll Brothers – Toll Brothers at Northside – 305 W Fir Loop, Washougal - From Hwy 205, take WA-14 E toward Camas. Take exit 14 W for Union St. W/2nd St. W toward Washington 500 W and continue on Front St/Frontage Rd through the first roundabout. At the second traffic circle take the 4th exit onto N 2nd St and at the next traffic circle, take the 1st exit onto C St. Turn left onto 3rd St, road veers right onto NE 2nd Avenue, left on NE 3rd Ave at light, and right on N Shepherd Rd at light. Turn Left on N LeBrun Blvd heading up the hill, then left on N 4th St, right on W 2nd St and Toll Brothers will be straight ahead and on your left.