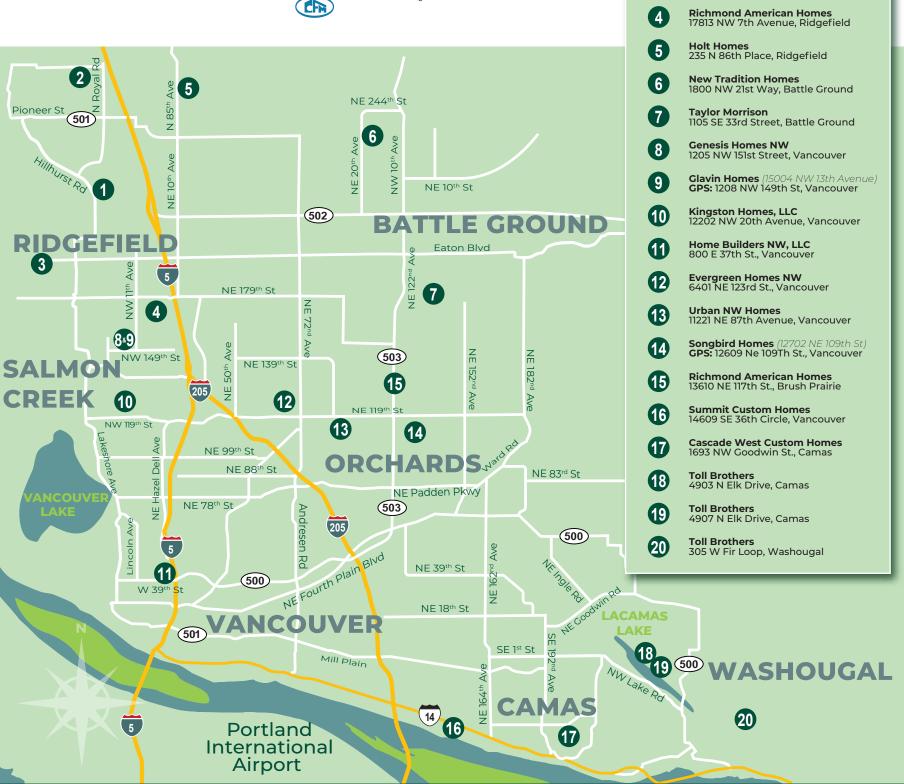

## **Driving directions to 2024 tour homes**

Note: Do not use the addresses in your GPS. They may not get you to the right location. New construction is not always picked up in maps. These directions are also based on coming from a main road. Please refer to the map if going in order, as you may be close to other homes.

Home 1 – Pahlisch Homes – Sanderling Park – 3727 S Arwana Ln, Ridgefield - From Vancouver - Take i-5 North to Exit 14 (Pioneer St. / Ridgefield), Turn left on Pioneer St. Continue on Pioneer St until you reach the roundabout at the Pioneer St/ S Royal Road intersection. Take the 3rd exit onto Royal Rd, Continue on Royle Rd until you reach S. Hillhurst Rd. Turn left on Hillhurst, continue on Hillhurst until you reach S Green Pastures Dr. Turn left on S Green Pastures Dr. Home is located on the corner of S Green Pastures Dr and S Arwana Ln.

Home 2 – Pacific Lifestyle Homes – Paradise Point – 27660 N Royle Road, Ridgefield – On I-5 North take exit 14 for WA-501 and Pioneer St towards Ridgefield. At exit light take a left onto Pioneer St. Stay on Pioneer Street for about 1.4 miles continuing straight through the first traffic circle. At the second traffic circle take a right onto N Royal Rd. In about half a mile Paradise Pointe will be on your left.

Home 3 – Garrette Custom Homes – Kemper Grove – 5604 NW 193rd Circle, Ridgefield - On I-5 north take exit 9 for NE 179th St toward Battle Ground. Head straight onto NE 10th Ave for 1 mile and then take a left onto NE 199th Ave. In 3.2 miles take a left onto NW 55th Ave. In 0.2 miles Kemper Grove will be on your right.

Home 4 – Richmond American Homes – North Haven – 17813 NW 7th Avenue, Ridgefield – From I-5, take Exit 9 for NE 179<sup>th</sup> Street and turn left. Continue for approx. 1.1 miles. Turn left on NW 11<sup>th</sup> Avenue. Left on NW 178<sup>th</sup> Street. Community is ahead.

**Home 5 – Holt Homes – Greely Farms – 235 N 86th Place, Ridgefield -** From I5 North -use the right 2 lanes to take exit 11 for WA – 502 E towards Battle Ground. Merge onto WA 502, turn left onto NE 10<sup>th</sup> Ave. Continue onto N 85<sup>th</sup> Ave. Turn right onto N 4<sup>th</sup> St. Turn right toward N 86<sup>th</sup> Ave. Greely Farms Model will be on your right.

Home 6 – New Tradition Homes – Walker Field - Remodel – 1800 NW 21st Way, Battle Ground – From Hwy 503 in Battle Ground, Turn left (West) on 244th Street, turn left (East) on 20th Street, turn left (North) on 17th Place. From I-5 Take the Battle Ground Exit onto 219th, and head East, turn left (North) on NW 20th Ave, Take a right (East) onto 20th Street, turn left (North) onto 17th Place.

Home 7 – Taylor Morrison – Elk Prairie – 1105 SE 33rd Street, Battle Ground - Northbound: From I-5 N use the right lane to take exit 9 for the NE 179th St toward Battle Ground. Continue onto NE 10th Avenue. Turn right onto NE 199th St. Continue on SW Eaton Blvd. Turn right onto NE 142nd Avenue/SE Grace Ave. Turn left onto SE 33rd Street, End at 1105 SE 33rd St. Southbound: From I-5 S take Exit 11 for WA-502 E toward Battle Ground. Continue onto WA-502, turn right onto NE 50th Avenue. Turn left onto NE 199th St. Continue onto SW Eaton Blvd. Turn right onto NE 142nd Avenue/SE Grace Ave. Turn left onto SE 33rd St. End at 1105 SE 33rd St.

Home 8 – Genesis Homes NW– Martin Meadow– 1205 NW 151st Street, Vancouver - 1-5 to Exit 7B/NE 139th Street in Salmon Creek, left on NE 139th St., right turn on NE 10th Avenue., turn left on NE 149th Street., 1.2 miles to subdivision, turn right, through the gate, around to 151st Street.

Home 9 – Glavin Homes– Martin Meadow– 15004 NW 13th Avenue, Vancouver - 1-5 to Exit 7B/NE 139th Street in Salmon Creek, left on NE 139th St., right turn on NE 10th Avenue., turn left on NE 149th Street. Right onto NW 12th Avenue into Martin Meadow. Left onto NW 150th St.

Home 10 – Kingston Homes, LLC– Ashbury– 12202 NW 20th Avenue, Vancouver - 15 to 99th St. Exit, West on 99th Street to NW 21st Avenue. Turn Right (North) Turn Right on NW 122nd St (East) which will turn you left onto 20th Avenue. The house is on the left.

Home 11 – Home Builders– 800 E 37th St, Vancouver - I-5 South, Exit 2 onto 39th Street West, Left on H Street to intersection of E 37th and H Street. I-5 North, Exit 2 left onto 39th Street West, Left on H Street to intersection of E 37th and H Street.

Home 12 – Evergreen Homes NW– Royal Glen– 6401 NE 123rd St, Vancouver - From I-5 Northbound: Take Exit 5 for NE 99th St., turn Right. Left on NE St. Johns Rd., Left on NE 72nd Ave., Left on NE 123rd St., curves right into NE 66th Ave. Left on NE 64th Avenue. 6401 NE 123rd St is straight ahead. From I-5 Southbound: Take I-5 South to I-205 South. Follow signs for Salem/NE 134th ST. toward WSU/Vancouver. Take NE Hwy 99 South, Turn left on NE 117th St. becomes NE 119th St. Turn left on NE 58th Ave. Turn right on NE 124th St. Turn right on NE 64th Ave.

Home 13 – Urban NW Homes–Urban Estates– 11221 NE 87th Avenue, Vancouver - 205 North to Padden Parkway, Left on NE 94th Ave, Stay straight through roundabout, stay left at curve on NE 105th St, stay right at curve on NE 87th St, take a right onto 87th Ave, Urban Estates, Lot 3, 11211 NE 87th Ave.

Home 14 – Songbird Homes – Luden Estates – 12702 NE 109th St, Vancouver - From NE Padden Parkway, head North on NE 117th Avenue (Hwy 503). Turn right on NE 99th St, then left on NE 124th Ave, then right on NE 109th St, which will take you right to the model home. "Navigate to Luden Estates by Songbird Homes"

Home 15 – Richmond American Homes Parkers Landing– 13610 NE 117th St, Brush Prairie - From I-205, take Exit 32 for NE Padden Parkway. Turn left on NE 117<sup>th</sup> Avenue and continue approx. 7 miles. Turn right on NE 119<sup>th</sup> Street. Right on NE 137<sup>th</sup> Avenue. Turn right on NE 117<sup>th</sup> Street. Community is ahead

Home 16 – Summit Custom Homes – Remodel Home – 14609 SE 36th Circle, Vancouver - On Highway 14 take Exit 8 for 164th heading South. Turn right at the stop sign onto Evergreen Highway. Head west on Evergreen Highway. Turn right on Rivercrest Avenue continuing onto Rivercrest Drive. Turn left on SE 47th Ct and then right on SE 36th Circle.

Home 17 – Cascade West Custom Homes– Firestone Ridge – 1693 NW Goodwin Street, Camas - Follow WA-14 to SE 192nd Avenue. Take Exit 10. Continue on SE 192nd Avenue. Take a right (east) on SE Brady Road, through the first traffic circle use 2nd exit onto Columbia Palisades Dr. Then right (east) onto and SE Ascension Dr. Then turn right (east) onto SE View Crest Ter. and follow through to NW Goodwin St. in Camas. The home will be on the left (west).

Homes 18 & 19 – Toll Brothers – Lacamas Hills – 4903 N Elk Drive, and 4907 N Elk Drive Camas - From Hwy 205, take WA-14 to NW 6th Avenue in Camas. Take exit 12 toward City Center and continue on NW 6th Dr through the roundabout. Turn left onto Division St., right onto NE 17th Avenue, and left onto NE Everett St. Continue straight through the traffic circle and turn left onto SE Leadbetter Rd. Turn right onto N Elk Drive into Lacamas Hills.

Home 20 – Toll Brothers – Toll Brothers at Northside – 305 W Fir Loop, Washougal - From Hwy 205, take WA-14 E toward Camas. Take exit 14 W for Union St. W/2nd St. W toward Washington 500 W and continue on Front St/Frontage Rd through the first roundabout. At the second traffic circle take the 4th exit onto N 2nd St and at the next traffic circle, take the 1st exit onto C St. Turn left onto 3rd St, road veers right onto NE 2nd Avenue, left on NE 3rd Ave at light, and right on N Shepherd Rd at light. Turn Left on N LeBrun Blvd heading up the hill, then left on N 4th St, right on W 2nd St and Toll Brothers will be straight ahead and on your left.